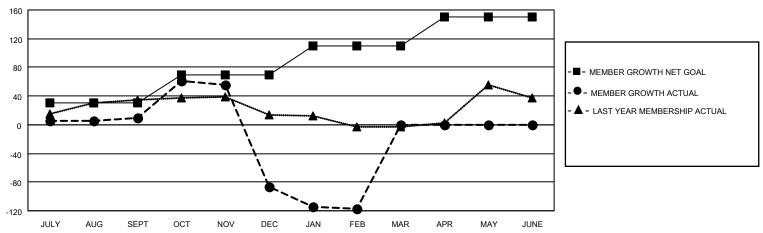

#### GOALS AND ACTUAL MEMBERS CUMULATIVE

| DROPPED CLUBS: 9 |     | 14 CLUBS OF 28 ADDED 1 OR<br>MORE NEW MEMBERS | GENDER DISTRIBUTION            |              |  |
|------------------|-----|-----------------------------------------------|--------------------------------|--------------|--|
|                  |     | WORL NEW WEINBERG                             | MALE                           | 338 (61.23%) |  |
|                  |     |                                               | FEMALE                         | 209 (37.86%) |  |
| DROPPED MEMBERS  |     |                                               | NON BINARY                     | 0 (0.00%)    |  |
|                  |     |                                               | PREFER NOT TO ANSWER 5 (0.91%) |              |  |
| DECEASED         | 4   |                                               |                                | , ,          |  |
| CLUB CANCELLED   | 203 | CLICK HERE FOR CUMULATIVE                     | TOTAL FAMILY UNIT MEMBERS      | 156          |  |
| OTHER            | 53  | MEMBERSHIP DATA                               |                                |              |  |
| TOTAL            | 260 |                                               | FAMILY MEMBERS PAYING HAI      | LF DUES 89   |  |
|                  |     |                                               |                                |              |  |