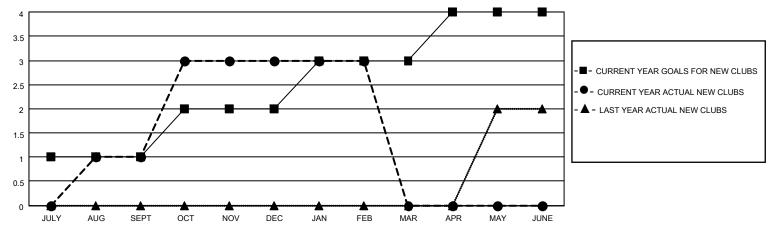

| 1         | 2             | JULY/AUG/SEPT         | 30                     | 57                      | 45                                                 |
| OCT/NOV/DEC           | 1             | 2         | 6             | OCT/NOV/DEC           | 40                     | 82                      | 177                                                |
| JAN/FEB/MAR           | 1             | 0         | 1             | JAN/FEB/MAR           | 40                     | 9                       | 38                                                 |
| APR/MAY/JUNE          | 1             | 0         | 0             | APR/MAY/JUNE          | 40                     | 0                       | 0                                                  |

### GOALS AND ACTUAL NEW CLUBS CUMULATIVE



#### GOALS AND ACTUAL MEMBERS CUMULATIVE



| DROPPED CLUBS: 9 |     | 14 CLUBS OF 28 ADDED 1 OR<br>MORE NEW MEMBERS | GENDER DISTRIBUTION            |              |  |
|------------------|-----|-----------------------------------------------|--------------------------------|--------------|--|
|                  |     | WORL NEW WEINBERG                             | MALE                           | 338 (61.23%) |  |
|                  |     |                                               | FEMALE                         | 209 (37.86%) |  |
| DROPPED MEMBERS  |     |                                               | NON BINARY                     | 0 (0.00%)    |  |
|                  |     |                                               | PREFER NOT TO ANSWER 5 (0.91%) |              |